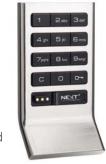

## stylish & secure electronic lockers

- Keypad, Touch Keypad, or Touch RFID operated
- All metal housing with integral pull handle
- Slim 5/16" (8mm) profile
- Meets IP55 rating
- Brushed nickel or black finish
- 1/2" (12mm) motorized deadbolt or deadlatch
- Visual & audible indicators
- Manage with electronic keys or mobile device
- Programmable features
- Built-in audit trail
- 3-5 year battery life