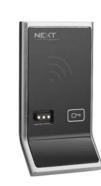

## stylish & secure electronic lockers

- Keypad, Touch Keypad, or Touch RFID operated
- All metal housing with integral pull handle
- Slim 5/16" (8mm) profile
- Meets IP55 rating
- Brushed nickel or black finish
- 1/2" (12mm) motorized deadbolt or deadlatch
- Visual & audible indicators
- Manage with electronic keys or mobile device
- Programmable features
- Built-in audit trail
- 3-5 year battery life