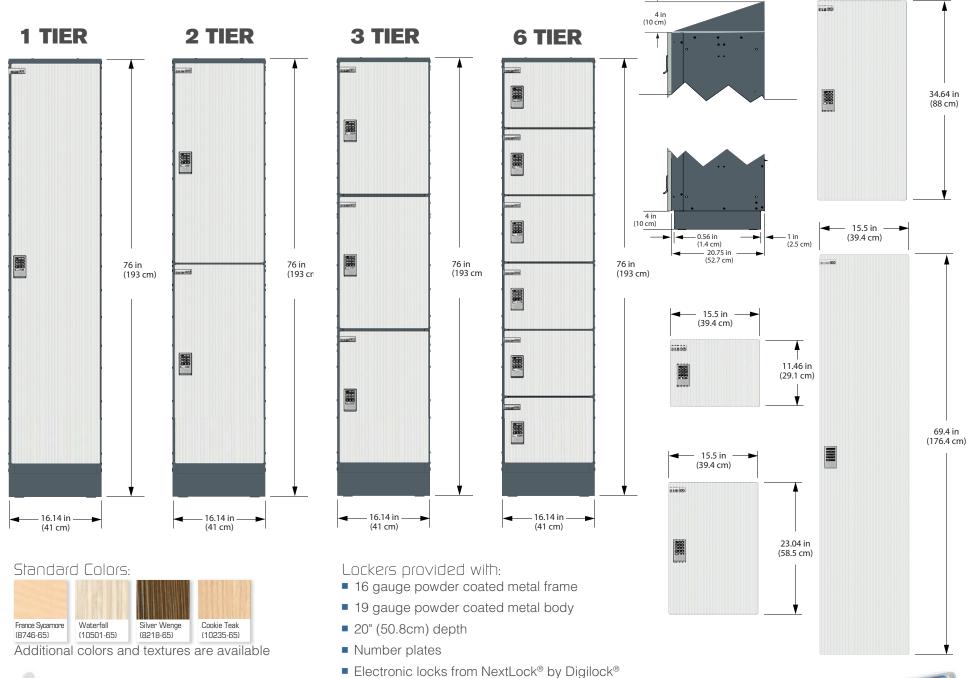

## Locker Features

- Phenolic doors
- Integral frame and body
- 1 or 2 wide configuration
- 1, 2, 3, or 6 tier
- Ventilated back panels
- Hidden, soft-close hinges
- Closed base included
- Coat rod and hooks provided (1 and 2 tier lockers)
- Hat shelf provided (1 tier lockers)
- Ships fully assembled

033016

Phone: 707 766 6000 | www.digilock.com/celare | sales@digilock.com

15.5 in -(39.4 cm)

SLOPE TOP (optional)